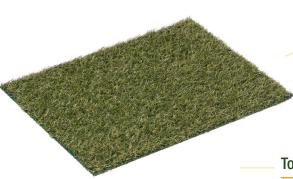

## Aradia 1515

## Technical specifications

Type of product :Tufted artificial grass

Pile material : PE-monofilament straight & PP

AT-texurized

Yarn quality : Environmental friendly, free

of lead and cadmium, according

REACH-norm.

: 3.8 CP Gauge

:100% PP black, UV-stabilized **Primary backing** : Latex, with drainage holes Secondary backing

Waterpermeability : 60 litre/min/m2

Stiches per 10 cm : 15

Number of tufts : 15.938 m2

**Backing** : Outdoor grass backing(also available with ecobacking)

: Gardens, landscaping

**Applications** 

Width : 200 & 400 cm

**Roll Length** : 30 m Yarn shape : C-shape

Fibre: PE monofilament straight & PP AT texturized

Pile height:

apprx. 15 mm(+/- 10%)

Total weight: