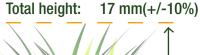

: Gardens, landscaping

**Applications** 

Width : 200 & 400 cm

**Roll Length** : 30 m Yarn shape : C-shape

Fibre: PE monofilament straight & PP AT texturized

Pile height:

apprx. 15 mm(+/- 10%)

Total weight: