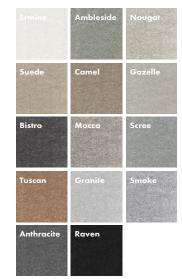

e                                                          |
| Pile height (mm)                        | 13.0                                                                                    |
| Total height                            | 15.5                                                                                    |
| Thermal resistance ( $m^2C^{\circ}/W$ ) | 0.21 m <sup>2</sup> C°/W                                                                |
| TOG rating                              | 1.800                                                                                   |
|                                         |                                                                                         |



Budget

DDODEDTY





**£££** 





## **AVAILABLE COLOURS: 14**



SUITED FOR





BEDROOM HOME O



01