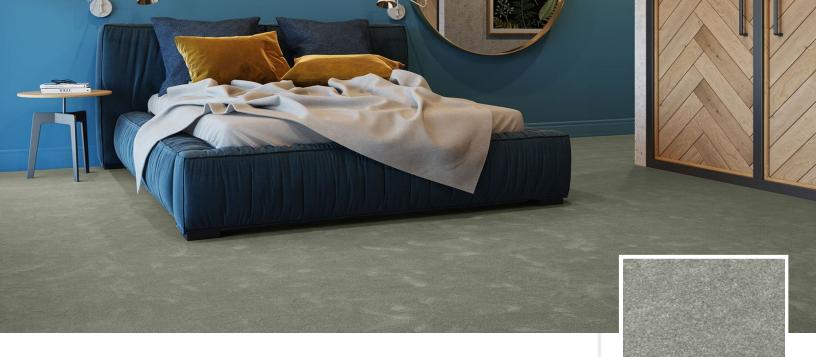

## **OBSESSION 28 - AMBLESIDE**

DESCRIPTION

| PROPERTY                                | DESCRIPTION                                                                             |
|-----------------------------------------|-----------------------------------------------------------------------------------------|
| Widths (m)                              | 4.0/5.0                                                                                 |
| Backing                                 | FusionBac                                                                               |
| Texture                                 | Saxony                                                                                  |
| Pile composition                        | 100% Polyamide (Nylon)                                                                  |
| Recycled Content %                      |                                                                                         |
| Aspect                                  | Plain color/speckled                                                                    |
| Pattern repeating every L*W (cm)        |                                                                                         |
| Domestic use                            | Intensive: bedroom, guest room, living, dining, hobby, office, study, entrance, hallway |
| Commercial use                          | Light: hotel room, hotel suite                                                          |
| Pile height (mm)                        | 13.0                                                                                    |
| Total height                            | 15.5                                                                                    |
| Thermal resistance ( $m^2C^{\circ}/W$ ) | 0.21 m <sup>2</sup> C°/W                                                                |
| TOG rating                              | 1.800                                                                                   |
|                                         |                                                                                         |

## **AVAILABLE COLOURS: 14**

SUITED FOR

BEDROOM HOME O

01