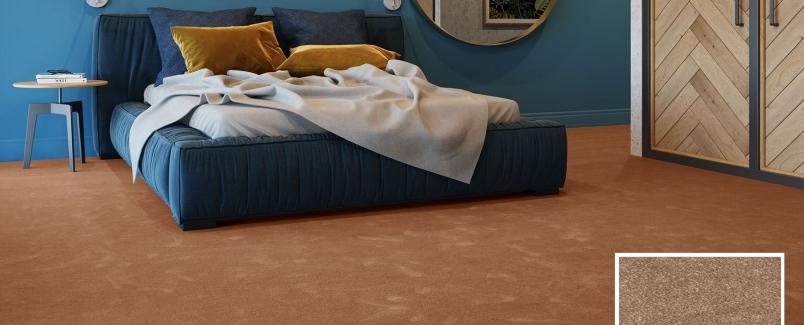

## **OBSESSION 84 - TUSCAN**

| PROPERTY                                 | DESCRIPTION                                                                             |
|------------------------------------------|-----------------------------------------------------------------------------------------|
| Widths (m)                               | 4.0/5.0                                                                                 |
| Backing                                  | FusionBac                                                                               |
| Texture                                  | Saxony                                                                                  |
| Pile composition                         | 100% Polyamide (Nylon)                                                                  |
| Recycled Content %                       |                                                                                         |
| Aspect                                   | Plain color/speckled                                                                    |
| Pattern repeating every L*W (cm)         |                                                                                         |
| Domestic use                             | Intensive: bedroom, guest room, living, dining, hobby, office, study, entrance, hallway |
| Commercial use                           | Light: hotel room, hotel suite                                                          |
| Pile height (mm)                         | 13.0                                                                                    |
| Total height                             | 15.5                                                                                    |
| Thermal resistance (m <sup>2</sup> C°/W) | 0.21 m <sup>2</sup> C°/W                                                                |
| TOG rating                               | 1.800                                                                                   |
| Budget                                   | 333                                                                                     |

SUITED FOR

BEDROOM

01

A UK brand since 1964

ASSOCIATED WEAVERS LTD

F Mill, 2nd Floor East - Dean Clough Mills - Hallifax HX3 5AX - West Yorkshire, England T +44 1422 431100 · E info@associated-weavers.co.uk , W www.associated-weavers.co.uk