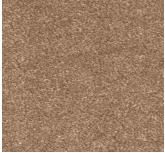

## **OBSESSION 84 - TUSCAN**

| PROPERTY                                 | DESCRIPTION                                                                             |
|------------------------------------------|-----------------------------------------------------------------------------------------|
| Widths (m)                               | 4.0/5.0                                                                                 |
| Backing                                  | FusionBac                                                                               |
| Texture                                  | Saxony                                                                                  |
| Pile composition                         | 100% Polyamide (Nylon)                                                                  |
| Recycled Content %                       |                                                                                         |
| Aspect                                   | Plain color/speckled                                                                    |
| Pattern repeating every L*W (cm)         |                                                                                         |
| Domestic use                             | Intensive: bedroom, guest room, living, dining, hobby, office, study, entrance, hallway |
| Commercial use                           | Light: hotel room, hotel suite                                                          |
| Pile height (mm)                         | 13.0                                                                                    |
| Total height                             | 15.5                                                                                    |
| Thermal resistance (m <sup>2</sup> C°/W) | 0.21 m <sup>2</sup> C°/W                                                                |
| TOG rating                               | 1.800                                                                                   |
| Budget                                   | 333                                                                                     |

## AVAILABLE COLOURS: 14

|            | 00200110  |         |
|------------|-----------|---------|
|            | Ambleside | Nougat  |
| Suede      | Camel     | Gazelle |
| Bistro     | Мосса     | Scree   |
| Tuscan     | Granite   | Smoke   |
| Anthracite | Raven     |         |