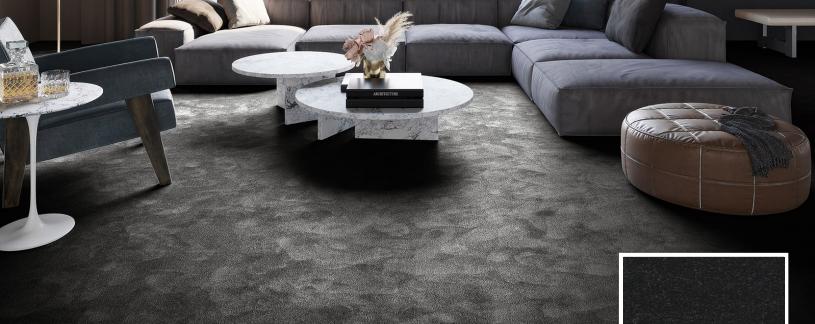

## **OBSESSION 99 - RAVEN**

| PROPERTY                                 | DESCRIPTION                                                                             |
|------------------------------------------|-----------------------------------------------------------------------------------------|
| Widths (m)                               | 4.0/5.0                                                                                 |
| Backing                                  | FusionBac                                                                               |
| Texture                                  | Saxony                                                                                  |
| Pile composition                         | 100% Polyamide (Nylon)                                                                  |
| Recycled Content %                       |                                                                                         |
| Aspect                                   | Plain color/speckled                                                                    |
| Pattern repeating every L*W (cm)         |                                                                                         |
| Domestic use                             | Intensive: bedroom, guest room, living, dining, hobby, office, study, entrance, hallway |
| Commercial use                           | Light: hotel room, hotel suite                                                          |
| Pile height (mm)                         | 13.0                                                                                    |
| Total height                             | 15.5                                                                                    |
| Thermal resistance (m <sup>2</sup> C°/W) | 0.21 m <sup>2</sup> C°/W                                                                |
| TOG rating                               | 1.800                                                                                   |
| Budget                                   | 333                                                                                     |