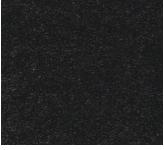

## **OBSESSION 99 - RAVEN**

| PROPERTY                                 | DESCRIPTION                                                                             |
|------------------------------------------|-----------------------------------------------------------------------------------------|
| Widths (m)                               | 4.0/5.0                                                                                 |
| Backing                                  | FusionBac                                                                               |
| Texture                                  | Saxony                                                                                  |
| Pile composition                         | 100% Polyamide (Nylon)                                                                  |
| Recycled Content %                       |                                                                                         |
| Aspect                                   | Plain color/speckled                                                                    |
| Pattern repeating every L*W (cm)         |                                                                                         |
| Domestic use                             | Intensive: bedroom, guest room, living, dining, hobby, office, study, entrance, hallway |
| Commercial use                           | Light: hotel room, hotel suite                                                          |
| Pile height (mm)                         | 13.0                                                                                    |
| Total height                             | 15.5                                                                                    |
| Thermal resistance (m <sup>2</sup> C°/W) | 0.21 m <sup>2</sup> C°/W                                                                |
| TOG rating                               | 1.800                                                                                   |
| Budget                                   | 333                                                                                     |

## AVAILABLE COLOURS: 14

|            | Ambleside | Nougat  |
|------------|-----------|---------|
| Suede      | Camel     | Gazelle |
| Bistro     | Μοττα     | Scree   |
| Tuscan     | Granite   | Smoke   |
| Anthracite | Raven     |         |